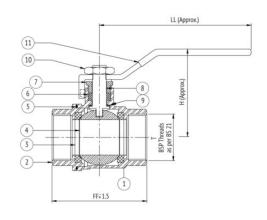

Stem)

Type of Seat Renewable Seat

Trim Ball & Stem: Stainless Steel (AISI 304), PTFE Seats End Details Screwed Female BSP Parallel Threads (BS-21)
Test Pressure Body: 60 Bar (Hyd.), Seat: 7 Bar (Air)

Notes

Can be provided with Glass Filled PTFE, Graphite Blended PTFE & PEEK Seats on request. Other screwed end specifications can be provided on request.

Suitability

Water, Gas, Oil, Air

| S.No | Description | No. | Material             |
|------|-------------|-----|----------------------|
| 1    | Body        | 1   | Cast Stainless Steel |
| 2    | Connector   | 1   | Cast Stainless Steel |
| 3    | Seat        | 2   | PTFE                 |
| 4    | Ball        | 1   | Cast Stainless Steel |
| 5    | Gasket      | 1   | PTFE                 |
| 6    | Packing     | -   | PTFE                 |
| 7    | Gland Nut   | 1   | Stainless Steel      |
| 8    | Stem        | 1   | Stainless Steel      |
| 9    | Stem Seal   | 1   | PTFE                 |
| 10   | Stem Nut    | 1   | Stainless Steel      |
| 11   | Lever       | 1   | S.S. Sheet           |

## **Dimensional Data**

| Size (mm) | FF  | Н  | LL  | Т      |
|-----------|-----|----|-----|--------|
| 8         | 48  | 40 | 90  | 1/4"   |
| 10        | 48  | 40 | 90  | 3/8"   |
| 15        | 56  | 50 | 99  | 1/2"   |
| 20        | 60  | 53 | 99  | 3/4"   |
| 25        | 66  | 68 | 117 | 1"     |
| 32        | 80  | 78 | 117 | 1.1/4" |
| 40        | 89  | 81 | 153 | 1.1/2" |
| 50        | 108 | 87 | 153 | 2"     |